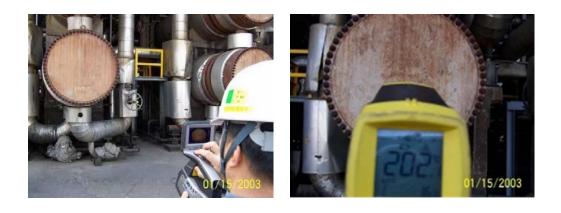

#### **PROJECT DESCRIPTION**

Coating Surface: Heat exchanger cover, carbon steel base. Purpose: Prevent heat loss from heat exchanger cover thereby increase energy efficiency