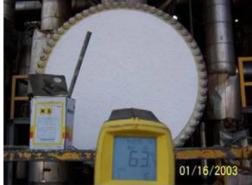

#### **COATING SOLUTION**

<u>HOT PIPE COATING</u> – 3 applications after grinding the metal surface (total 12 – 15 mm) <u>SUPER THERM</u> – 2 applications for sealing (200 micron in thickness) <u>ENAMO GRIP</u> – 1 application for smooth surface (75 micron thickness)