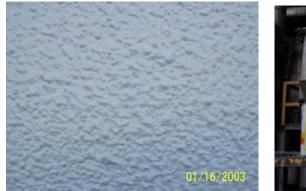

#### **COATING SOLUTION**

<u>HOT PIPE COATING</u> – 3 applications after grinding the metal surface (total 12 – 15 mm) <u>SUPER THERM</u> – 2 applications for sealing (200 micron in thickness) <u>ENAMO GRIP</u> – 1 application for smooth surface (75 micron thickness)