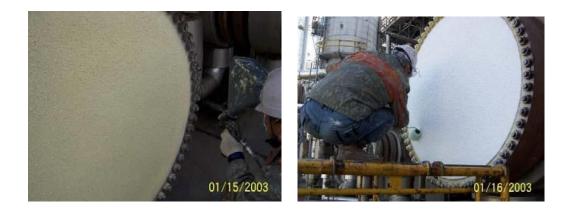

#### **COATING SOLUTION**

<u>HOT PIPE COATING</u> – 3 applications after grinding the metal surface (total 12 – 15 mm) <u>SUPER THERM</u> – 2 applications for sealing (200 micron in thickness) <u>ENAMO GRIP</u> – 1 application for smooth surface (75 micron thickness)